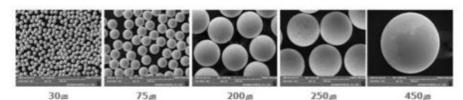

# **Athlete FA Corporation**

Nagano, Japan

Micro and Standard Solder Balls for BGA, CSP, WLP and Flip-Chip

Solder Ball size ranges from 30µm to 760µm

Duksan Hi-Metal Co., Ltd. Ulsan, Korea