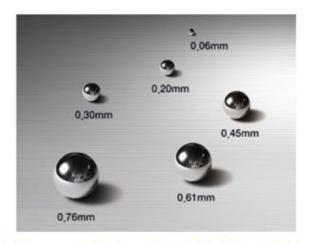

# **Athlete FA Corporation**

Nagano, Japan

Micro and Standard Solder Balls for BGA, CSP, WLP and Flip-Chip

Solder Ball size ranges from 30µm to 760µm

Duksan Hi-Metal Co., Ltd. Ulsan, Korea